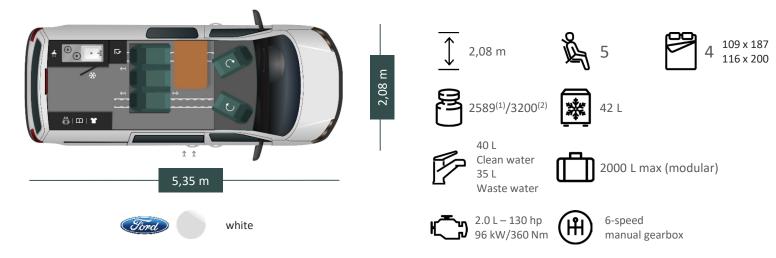

## LIVING CELL

- 5 registered seats, including 2 ISOFIX mounts
- Bed of the pop up roof alu frame with slats
- Reinforced XPS insulation (thermal insulation and soundproofing)
- Ample storage, laminated coating, impactand water-resistant, easy to clean
- Removable table with storage in the side door
- Hob with 2 burners and sink
- Refrigerator with freezer
- Interior window insulation (cab/living cell)
- Ample sockets: 4x USB, 2x 12 V, 2x 230 V
- · Upholstered cover for the tailgate door

## **CHASSIS**

- Halogen headlights
- Front fog lights
- Headlight exit delay
- 16" steel wheel
- · Right-hand side loading door
- Front/rear bumper matching the body colour and side mouldings black
- Front and rear mud flaps
- Heated electric door mirrors
- Twin airbag
- Speed limiter/cruise control
- · Front and rear park assist
- · Hill start assist

- Electronic stability programme (ESP) with ABS
- Manual air conditioning with pollen filter
- · Remote central locking
- DIN format audio system, with DAB digital radio, Bluetooth®, USB socket, steering wheel controls, 4 speakers
- · Steering wheel with height and depth adjustment
- Onboard computer
- · Maintenance indicator
- Heated driver and passenger seats, with multiple settings, including height adjustment, with armrest
- · Electric front windows
- Ford ecomode driver information system
- 12 V power socket on the dashboard
- Washable rubber floor mat (cab)
- · Leather steering wheel