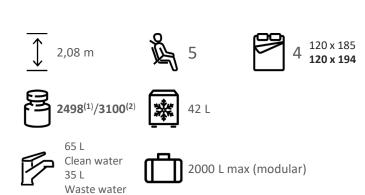

- 5 registered seats, including 2 ISOFIX mounts
- Bed of the pop up roof alu frame with tulips
- Reinforced XPS insulation (thermal insulation and soundproofing)
- Ample storage, laminated coating, impact and water-resistant, easy to clean
- · Table stored in the sliding door
- Hob with 2 burners and sink
- Refrigerator with freezer
- Interior window insulation (cab/living cell)
- Ample sockets: 5x USB, 2x 12 V, 3x 230 V
- Drawer under the bench
- Pocket at the rear of the bench (ladder )
  - Multiple coat hanger right rear panel
- Handle at the entrance
- Spice storage at the side of the kitchen

2.0 L - 170 hp

**№** 125 kW/390 Nm

- Electric front windows
- Glove box with lockable cover
- · Ford ecomode driver information system
- 12 V power socket on the dashboard
- Washable rubber floor mat (cab)
- · Leather steering wheel
- Leather gearknob
- Screenwash low level sensor
- Sportive front bumper, sideskirt and wheel arches
- Specific stickers
- Tyre pressure monitoring system
- Semi leather front seats
- Seats for driver and front passenger electrically adjustable