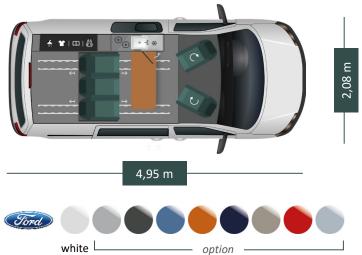

## **PACKS & OPTIONS**

- Living pack: heating using the vehicle fuel source (2000 W), 12 V-230 V (600 W) converter, portable toilet, electric step, heated waste water tank
- Outdoor pack: bike rack (2 bikes) + outside awning
- Body colour + roof: Lunar grey, Magnetic Grey, Azure Blue, Orange Glow, Blazer Blue, Diffused Silver, Race Red, Grey Matter
- Solar panel
- · Additional mattress topper
- · Roof rack
- Roof insulation
- · Sliding door flyscreen
- Reversing camera