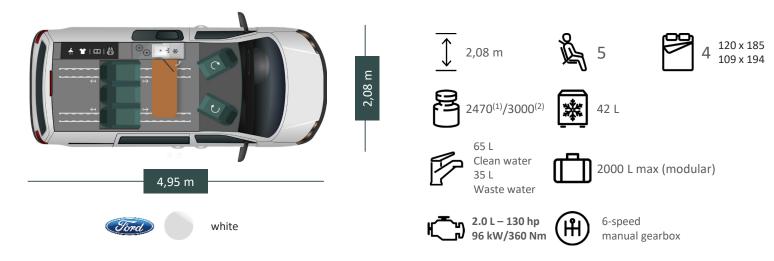

## LIVING CELL

- 5 registered seats, including 2 ISOFIX mounts
- Bed of the pop up roof flat plywood
- Reinforced XPS insulation (thermal insulation and soundproofing)
- Ample storage, laminated coating, impact- and water-resistant, easy to clean
- Table stored at the back of the bench
- Hob with 2 burners and sink
- Refrigerator with freezer
- Interior window insulation (cab/living cell)
- Ample sockets: 2x USB, 2x 12 V, 3x 230 V
- Upholstered cover for the side sliding door
- Upholstered cover for the tailgate door